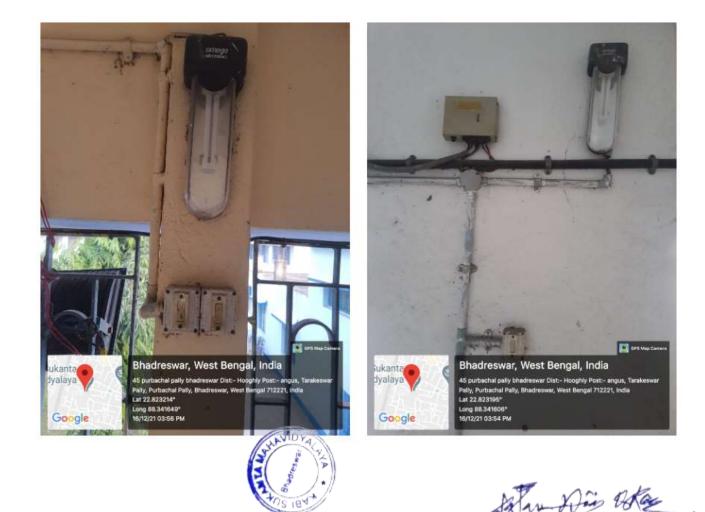

#### Use of LED bulbs/ power efficient equipment

in Oka

PRINCIPAL KABI SUKANTA MAHAVIDYALAYA PO.-ANGUS. DIST.-HCOGHLY