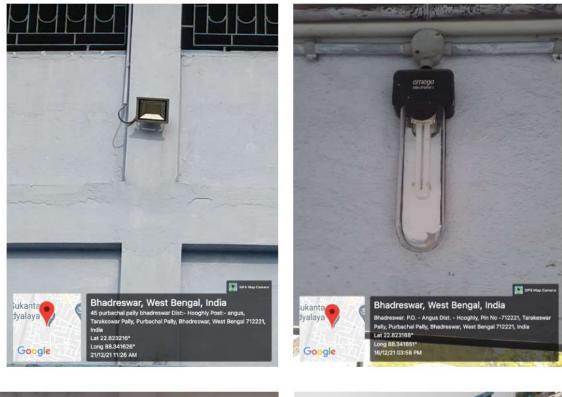

#### Use of LED bulbs/ power efficient equipment

in Oka

PRINCIPAL KABI SUKANTA MAHAVIDYALAYA PO.-ANGUS. DIST.-HCOGHLY