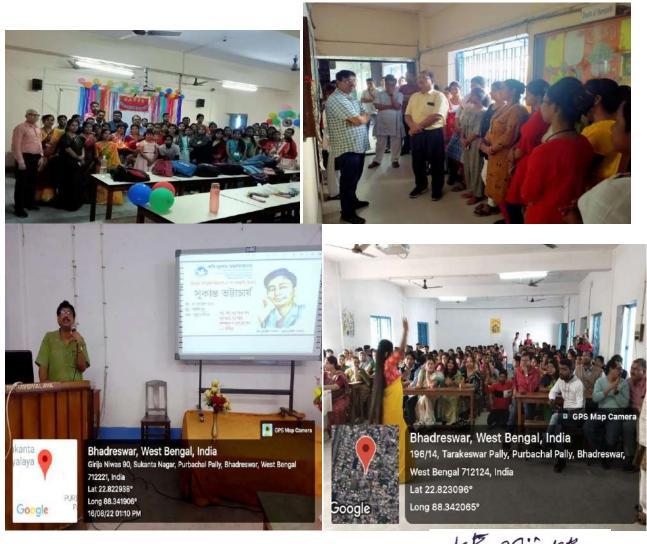

### Report on Students Week Celebration 2023

As per the order by the West Bengal government, Kabi Sukanta Mahavidyalaya arranged a week-long celebration of Student's Week. In this carnival of art and unity students enjoyed a lot though various cultural activities like Poster Competition, Essay writing competition & various awareness programs with experts. Program started with the National Anthem every day. All the participants of these events were very rattling, active & enthusiastic of every event. Students presented all the events. Week long programme was concluded with vote of thanks by Teachers' Council Secretory.

### Report on Students Week Celebration 2022

As per the order by the West Bengal government, Kabi Sukanta Mahavidyalaya arranged a week-long celebration of Student's Week. In this carnival of art and unity students enjoyed a lot though various cultural activities like Poster Competition, Essay writing competition & various awareness programs with experts. Program started with the National Anthem every day. All the participants of these events were very rattling, active & enthusiastic of every event. Students presented all the events. Week long programme was concluded with vote of thanks by Teachers' Council Secretory.