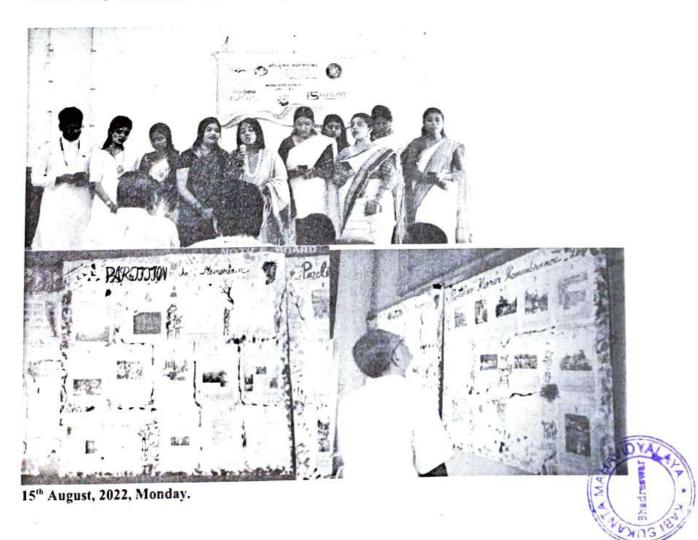

## Report on Independence Day Celebration 14th & 15th August, 2022

14th August, 2022, Sunday.

Partition Horror Remembrance Day was organized by Kavi Sukanta Mahavidyalaya by the instructions of the Central Government in the 75th year of independence. This day commemorates those who were affected by the post-independence partition. This day commemorates the way in which they left their homes, lost their country and fell into extreme misery.

All students, teachers and non-teaching staffs were present in the program in this morning. Principal sir and other senior teachers and non-teaching staffs narrated their memories and feelings on that special occasion. Respected TCS & IQAC coordinator gave some partition related speeches. Students also involved with some performances. The ceremony ended with a vote of thanks by the convenor of the cultural committee.