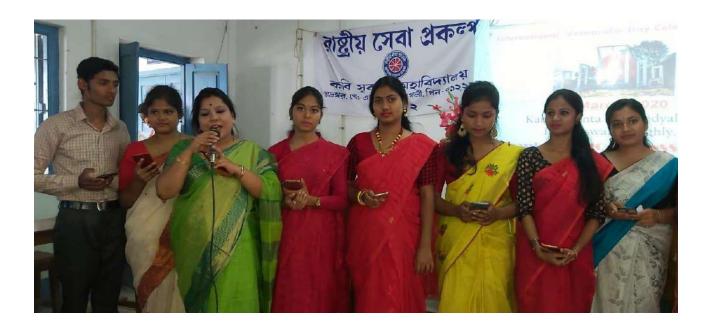

Report on International Mother Language Day Celebration 2023

Bengali's passion for mother tongue is very reasonable. On February 21, 1952, many young people gave their lives to protect the honor of the mother tongue. Kabi Sukanta Mahavidyalaya honorably observes International Mother Language Day on 21st February in honor of those brave martyrs. After the principal's tribute to the martyrs, songs, dances and recitations performance started. All the performances were about the love & respect to the mother language.

Students celebrate this day with equal enthusiasm with the teachers through their performances.

Apart from Bengali, teachers, non-teaching staff and students of other languages express their feelings on this day. Some are from Odisha, Chhattisgarh, Bihar & North Indian stakeholders were there to share their views on International Mother Language Day.

The event ended with some serious speeches & remembrance about the day by the senior teachers & respected TIC.